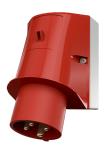

## Wall mounted inlet

Part no. 336

- screw terminals
- enclosure base with stamped recess for quick cutting out

## Technical specifications

| Ampere                    | 16 A            |
|---------------------------|-----------------|
| Poles                     | 4 p             |
| Voltage                   | 400 V           |
| Clock position            | 6 h             |
| Hertz                     | 50-60 Hz        |
| Connection technology     | Screw terminals |
| Contact                   | standard        |
| Protection type           | IP 44           |
| Weight                    | 235 g           |
| Declaration of Conformity | VDE, EAC, CQC   |