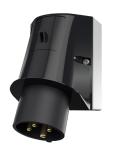

## Wall mounted inlet

Part no. 337

screw terminals

•

•

enclosure base with stamped recess for quick cutting out

## **Technical specifications**

| Ampere                    | 16 A            |
|---------------------------|-----------------|
| Poles                     | 4 p             |
| Voltage                   | 500 V           |
| Clock position            | 7 h             |
| Hertz                     | 50-60 Hz        |
| Connection technology     | Screw terminals |
| Contact                   | standard        |
| Protection type           | IP 44           |
| Weight                    | 237 g           |
| Declaration of Conformity | EAC, CQC        |