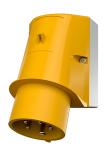

Wall mounted inlet

Part no. 340

screw terminals

•

enclosure base with stamped recess for quick cutting out

## Technical specifications

| Ampere                    | 16 A            |
|---------------------------|-----------------|
| Poles                     | 5 p             |
| Voltage                   | 110 V           |
| Clock position            | 4 h             |
| Hertz                     | 50-60 Hz        |
| Connection technology     | Screw terminals |
| Contact                   | standard        |
| Protection type           | IP 44           |
| Weight                    | 246 g           |
| Declaration of Conformity | EAC, CQC        |