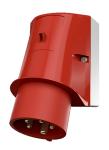

## Wall mounted inlet

Part no. 342

- screw terminals
- enclosure base with stamped recess for quick cutting out

## Technical specifications

| Ampere                    | 16 A            |
|---------------------------|-----------------|
| Poles                     | 5 p             |
| Voltage                   | 400 V           |
| Clock position            | 6 h             |
| Hertz                     | 50-60 Hz        |
| Connection technology     | Screw terminals |
| Contact                   | standard        |
| Protection type           | IP 44           |
| Weight                    | 245 g           |
| Declaration of Conformity | VDE, EAC, CQC   |