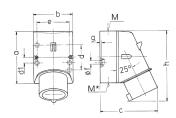

## Drawing

| Drawing                       | Amp.     |                                                       | 16   |      |         | 32    |       |
|-------------------------------|----------|-------------------------------------------------------|------|------|---------|-------|-------|
| 2 MB 32                       | Poles    | 3                                                     | 4    | 5    | 3       | 4     | 5     |
| Dim. in mm                    | а        | 87                                                    | 100  | 100  | 128     | 128   | 128   |
|                               | b        | 64                                                    | 75   | 75   | 84      | 84    | 84    |
|                               | c        | 93                                                    | 106  | 110  | 133     | 133   | 135   |
|                               | d        | 40                                                    | _    | _    | -       | _     | _     |
|                               | d1       | - 1                                                   | 10.5 | 10.5 | 11      | 11    | 11    |
|                               | е        | 50.5                                                  | 59   | 59   | 68      | 68    | 68    |
|                               | f        | 4,5                                                   | 5    | 5    | 5.3     | 5.3   | 5.3   |
|                               | g.       | 4                                                     | 4    | 4    | 4       | 4     | 4     |
|                               | h        | 122                                                   | 133  | 135  | 169     | 169   | 170   |
|                               | м        | 20                                                    | 20   | 20   | 32      | 32    | 32    |
|                               | M*       | 1x20 (blind) to be cut out 2x25 (blind) to be cut out |      |      | cut out |       |       |
| Max. cable diam.              | (mm)     | 15                                                    | 15   | 15   | 18/25   | 18/25 | 18/25 |
| Terminal for cond             | d. cross | 1                                                     | 1    | 1    | 2.5     | 2.5   | 2.5   |
| section (mm <sup>2</sup> ) mi | nmax.    | -2.5                                                  | -2.5 | -2.5 | -6      | —6    | —6    |