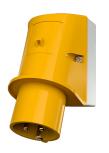

Wall mounted inlet

Part no. 343

- screw terminals
- •
- cable entry also possible on the back side enclosure base with stamped recess for quick cutting out

## **Technical specifications**

| Ampere                    | 32 A            |
|---------------------------|-----------------|
| Poles                     | 3 p             |
| Voltage                   | 110 V           |
| Clock position            | 4 h             |
| Hertz                     | 50-60 Hz        |
| Connection technology     | Screw terminals |
| Contact                   | standard        |
| Protection type           | IP 44           |
| Weight                    | 350 g           |
| Declaration of Conformity | EAC, CQC        |