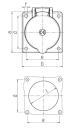

## Drawing

| Drawing                      | Amp.     | 16  |     |     | 32  |     |     |
|------------------------------|----------|-----|-----|-----|-----|-----|-----|
| 1 MB 247                     | Poles    | 3   | 4   | 5   | 3   | 4   | 5   |
| Dim. in mm                   | а        | 75  | 75  | 75  | 75  | 75  | 75  |
|                              | b        | 75  | 75  | 75  | 75  | 75  | 75  |
|                              | c        | 53  | 53  | 55  | 64  | 64  | 65  |
|                              | d        | 60  | 60  | 60  | 60  | 60  | 60  |
|                              | е        | 60  | 60  | 60  | 60  | 60  | 60  |
|                              | f        | 5.5 | 5.5 | 5.5 | 5.5 | 5.5 | 5.5 |
|                              | g.       | 8   | 8   | 8   | 8   | 8   | 8   |
|                              | g.1      | 2   | 2   | 2   | 2   | 2   | 2   |
|                              | h        | 75  | 80  | 83  | 89  | 89  | 100 |
|                              | h1       |     | 6   | 8   | 11  | 11  | 12  |
|                              | k        | 31  | 32  | 32  | 39  | 39  | 39  |
|                              | 1        | 43  | 52  | 54  | 58  | 58  | 62  |
| Terminal for con             | d. cross | 1.5 | 1.5 | 1.5 | 2.5 | 2.5 | 2.5 |
| section (mm <sup>2</sup> ) m | inmax.   | 4   | -4  | 4   | -10 | —10 | -10 |