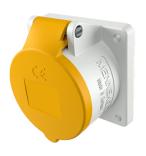

## Panel mounted receptacle

Part no. 3449

screw terminals straight

•

## Technical specifications

| Ampere                    | 32 A            |
|---------------------------|-----------------|
| Poles                     | 5 p             |
| Voltage                   | 110 V           |
| Clock position            | 4 h             |
| Hertz                     | 50-60 Hz        |
| Connection technology     | Screw terminals |
| Contact                   | standard        |
| Protection type           | IP 44           |
| Flange                    | 75x75 mm        |
| Fixing hole               | 60x60 mm        |
| Weight                    | 252 g           |
| Declaration of Conformity | VDE, EAC, CQC   |