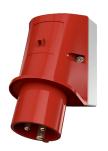

Wall mounted inlet

Part no. 345

- screw terminals
- •
- cable entry also possible on the back side enclosure base with stamped recess for quick cutting out

## **Technical specifications**

| Ampere                    | 32 A            |
|---------------------------|-----------------|
| Poles                     | 3 p             |
| Voltage                   | 400 V           |
| Clock position            | 9 h             |
| Hertz                     | 50-60 Hz        |
| Connection technology     | Screw terminals |
| Contact                   | standard        |
| Protection type           | IP 44           |
| Weight                    | 350 g           |
| Declaration of Conformity | EAC, CQC        |