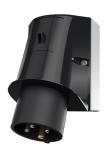

## Wall mounted inlet

Part no. 349

- screw terminals
- cable entry also possible on the back side enclosure base with stamped recess for quick cutting out

## **Technical specifications**

| Ampere                    | 32 A            |
|---------------------------|-----------------|
| Poles                     | 4 p             |
| Voltage                   | 500 V           |
| Clock position            | 7 h             |
| Hertz                     | 50-60 Hz        |
| Connection technology     | Screw terminals |
| Contact                   | standard        |
| Protection type           | IP 44           |
| Weight                    | 353 g           |
| Declaration of Conformity | VDE, EAC, CQC   |