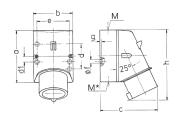

## Drawing

| Drawing               | Amp.     | 16                         |      |      | 32                         |       |       |
|-----------------------|----------|----------------------------|------|------|----------------------------|-------|-------|
| 2 MB 32               | Poles    | 3                          | 4    | 5    | 3                          | 4     | 5     |
| Dim. in mm            | a        | 87                         | 100  | 100  | 128                        | 128   | 128   |
|                       | b        | 64                         | 75   | 75   | 84                         | 84    | 84    |
|                       | c        | 93                         | 106  | 110  | 133                        | 133   | 135   |
|                       | d        | 40                         | _    | _    | _                          | _     | _     |
|                       | d1       | _                          | 10.5 | 10.5 | 11                         | 11    | 11    |
|                       | e        | 50.5                       | 59   | 59   | 68                         | 68    | 68    |
|                       | f        | 4,5                        | 5    | 5    | 5.3                        | 5.3   | 5.3   |
|                       | g.       | 4                          | 4    | 4    | 4                          | 4     | 4     |
|                       | h        | 122                        | 133  | 135  | 169                        | 169   | 170   |
|                       | M        | 20                         | 20   | 20   | 32                         | 32    | 32    |
|                       | M*       | 1x20 (blind) to be cut out |      |      | 2x25 (blind) to be cut out |       |       |
| Max. cable diam       | . (mm)   | 15                         | 15   | 15   | 18/25                      | 18/25 | 18/25 |
| Terminal for con      | d. cross | 1                          | 1    | 1    | 2.5                        | 2.5   | 2.5   |
| section (mm2) minmax. |          | -2.5                       | -2.5 | -2.5 | 6                          | 6     | 6     |