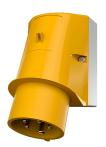

## Wall mounted inlet

Part no. 352

- screw terminals
- cable entry also possible on the back side enclosure base with stamped recess for quick cutting out

## **Technical specifications**

| Ampere                    | 32 A            |
|---------------------------|-----------------|
| Poles                     | 5 p             |
| Voltage                   | 110 V           |
| Clock position            | 4 h             |
| Hertz                     | 50-60 Hz        |
| Connection technology     | Screw terminals |
| Contact                   | standard        |
| Protection type           | IP 44           |
| Weight                    | 374 g           |
| Declaration of Conformity | EAC, CQC        |