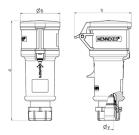

## Drawing

| Diawing Amp.             |       | 10           |              |      | 32  |               |     |
|--------------------------|-------|--------------|--------------|------|-----|---------------|-----|
| 3 MB 60                  | Poles | 3            | 4            | 5    | 3   | 4             | 5   |
| Dim. in mm               | а     | 160          | 174          | 172  | 214 | 214           | 210 |
|                          | b     | 57           | 61           | 69   | 75  | 75            | 80  |
|                          | h     | 83           | 92           | 98   | 100 | 100           | 108 |
|                          | у     | 16           | 16           | 16   | 22  | 22            | 22  |
|                          |       |              |              |      |     |               |     |
| Terminal for cond. cross |       | 1            | 1            | 1    | 2.5 | 2.5           | 2.5 |
| section (mm²) minmax.    |       | <b>—</b> 2.5 | <b>—</b> 2.5 | —2.5 | 6   | <del></del> 6 | -6  |
| section (mm²) minmax.    |       | —2.5         | <b>—</b> 2.5 | —2.5 | —6  | <del></del> 6 | 6   |