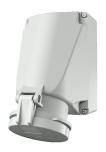

## Wall mounted receptacle

Part no. 3719

- screw terminals
- X-CONTACT
- internal fixing
- one cable entry at top and two blind entries (can be cut out) at the bottom enclosure base can be turned  $180^\circ$