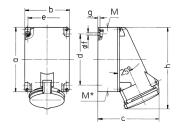

## Drawing

| Drawing          | Amp.   |                             | 63    |       |
|------------------|--------|-----------------------------|-------|-------|
| 1 MB 213         | Poles  | 3                           | 4     | 5     |
| Dim. in mm       | а      | 170                         | 170   | 170   |
|                  | b      | 118                         | 118   | 118   |
|                  | c      | 164                         | 164   | 164   |
|                  | d      | 134.5                       | 134.5 | 134.5 |
|                  | е      | 103                         | 103   | 103   |
|                  | f      | 6.1                         | 6.1   | 6.1   |
|                  | g.     | 6                           | 6     | 6     |
|                  | h      | 216                         | 216   | 216   |
|                  | M      | 40                          | 40    | 40    |
|                  | М*     | 2xM40 (blind) to be cut out |       |       |
| Max. cable diam  | . (mm) | 32                          | 32    | 32    |
| Terminal for con |        | 6                           | 6     | 6     |
| section (mm²) m  | inmax. | <b>—</b> 25                 | —25   | —25   |