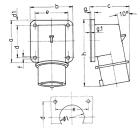

## Drawing

| 2 MB 73                  | Poles | 4    | 5    | 3   | 4   | 5   |
|--------------------------|-------|------|------|-----|-----|-----|
| Dim. in mm               | a     | 85   | 85   | 75  | 75  | 75  |
| Dilli. III IIIIII        | b     | 85   | 85   | 90  | 90  | 90  |
|                          | -     | 75   | 79   | 87  | 87  | 90  |
|                          | c     |      |      |     |     |     |
|                          | d     | 64   | 64   | 45  | 45  | 45  |
|                          | d1    | 10   | 10   | 13  | 13  | 13  |
|                          | e     | 64   | 64   | 78  | 78  | 78  |
|                          | f     | 5.5  | 5.5  | 5.5 | 5.5 | 5.5 |
|                          | g.    | 6    | 6    | 6   | 6   | 6   |
|                          | g.1   | 2    | 2    | 2   | 2   | 2   |
|                          | h     | 129  | 129  | 137 | 137 | 138 |
|                          | - 1   | 50   | 50   | 55  | 55  | 55  |
| Terminal for cond. cross |       | 1    | 1    | 2.5 | 2.5 | 2.5 |
| section (mm²) minmax.    |       | —2.5 | -2.5 | 6   | 6   | 6   |