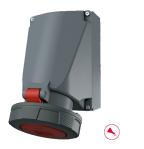

Wall mounted receptacle

Part no. 3773

- screw terminals
- **X-CONTACT**

• •

- highly resistant to chemicals highly heat resistant contact carrier, nickel plated contacts
  - internal fixing
- enclosure base can be turned 180°
- with 6 blind holes for mounting special terminals if required