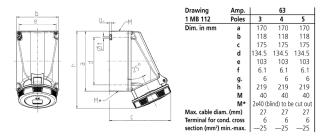

|
| Clock position            | 6 h                                                                       |
| Hertz                     | 50-60 Hz                                                                  |
| Connection technology     | Screw terminals                                                           |
| Contact                   | highly heat resistant contact carrier, nickel plated contacts, X-CONTACT® |
| Protection type           | IP 67                                                                     |
| Weight                    | 1034 g                                                                    |
| Declaration of Conformity | VDE, EAC, CQC                                                             |

## Drawing