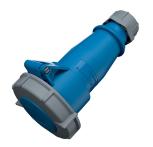

## **Connector AM-TOP®**

Part no. 3783

- screw terminals
  - with highly heat resistant contact carrier

- nickel plated contacts single part body cable gland and sealing strain relief and protection against kinking