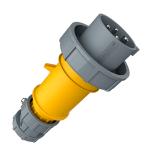

## Plug PowerTOP®

Part no. 3807

- screw terminals
- highly heat resistant contact carrier
- nickel plated contacts
- cable gland and external cable grip

## Technical specifications

| Ampere                    | 16 A                                                          |
|---------------------------|---------------------------------------------------------------|
| Poles                     | 4 p                                                           |
| Voltage                   | 110 V                                                         |
| Clock position            | 4 h                                                           |
| Hertz                     | 50-60 Hz                                                      |
| Connection technology     | Screw terminals                                               |
| Contact                   | highly heat resistant contact carrier, nickel plated contacts |
| Protection type           | IP 67                                                         |
| Weight                    | 221 g                                                         |
| Declaration of Conformity | EAC, CQC                                                      |