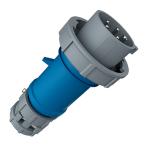

## Plug PowerTOP®

Part no. 3823

- screw terminals
- highly heat resistant contact carrier • •
  - nickel plated contacts
- cable gland and external cable grip

## **Technical specifications**

| Ampere                    | 16 A                                                          |
|---------------------------|---------------------------------------------------------------|
| Poles                     | 5 p                                                           |
| Voltage                   | 230 V                                                         |
| Clock position            | 9 h                                                           |
| Hertz                     | 50-60 Hz                                                      |
| Connection technology     | Screw terminals                                               |
| Contact                   | highly heat resistant contact carrier, nickel plated contacts |
| Protection type           | IP 67                                                         |
| Weight                    | 272 g                                                         |
| Declaration of Conformity | EAC, CQC                                                      |