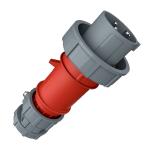

## Plug PowerTOP®

Part no. 3832

- screw terminals
- highly heat resistant contact carrier
- nickel plated contacts
- cable gland and external cable grip

## Technical specifications

| Ampere                    | 32 A                                                          |
|---------------------------|---------------------------------------------------------------|
| Poles                     | 3 p                                                           |
| Voltage                   | 400 V                                                         |
| Clock position            | 9 h                                                           |
| Hertz                     | 50-60 Hz                                                      |
| Connection technology     | Screw terminals                                               |
| Contact                   | highly heat resistant contact carrier, nickel plated contacts |
| Protection type           | IP 67                                                         |
| Weight                    | 307 g                                                         |
| Declaration of Conformity | EAC, CQC                                                      |