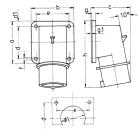

## Drawing

| 2 MB 73                  | Poles | 4    | 5    | 3   | 4   | 5   |
|--------------------------|-------|------|------|-----|-----|-----|
| Dim. in mm               | a     | 85   | 85   | 75  | 75  | 75  |
| Dilli. III IIIIII        | b     | 85   | 85   | 90  | 90  | 90  |
|                          | -     | 75   | 79   | 87  | 87  | 90  |
|                          | c     |      |      |     |     |     |
|                          | d     | 64   | 64   | 45  | 45  | 45  |
|                          | d1    | 10   | 10   | 13  | 13  | 13  |
|                          | e     | 64   | 64   | 78  | 78  | 78  |
|                          | f     | 5.5  | 5.5  | 5.5 | 5.5 | 5.5 |
|                          | g.    | 6    | 6    | 6   | 6   | 6   |
|                          | g.1   | 2    | 2    | 2   | 2   | 2   |
|                          | h     | 129  | 129  | 137 | 137 | 138 |
|                          | - 1   | 50   | 50   | 55  | 55  | 55  |
| Terminal for cond. cross |       | 1    | 1    | 2.5 | 2.5 | 2.5 |
| section (mm²) minmax.    |       | —2.5 | -2.5 | 6   | 6   | 6   |