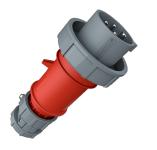

## Plug PowerTOP®

Part no. 3841

- screw terminals
- highly heat resistant contact carrier • •
  - nickel plated contacts
- cable gland and external cable grip

## **Technical specifications**

| Ampere                    | 32 A                                                          |
|---------------------------|---------------------------------------------------------------|
| Poles                     | 4 p                                                           |
| Voltage                   | 400 V                                                         |
| Clock position            | 6 h                                                           |
| Hertz                     | 50-60 Hz                                                      |
| Connection technology     | Screw terminals                                               |
| Contact                   | highly heat resistant contact carrier, nickel plated contacts |
| Protection type           | IP 67                                                         |
| Weight                    | 324 g                                                         |
| Declaration of Conformity | VDE, EAC, CQC                                                 |