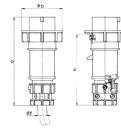

## Drawing

| <b>4 5</b><br>172 18<br>79 8 | <b>3</b><br>6 19 | <b>4</b><br>9 199 | 5    |
|------------------------------|------------------|-------------------|------|
|                              | 6 19             | 0 100             |      |
| 79 8                         |                  | 5 155             | 213  |
|                              | 9 9              | 5 95              | 102  |
| 139 15                       | 2 15             | 7 157             | 172  |
| 19 2                         | 2 24.            | 5 24.5            | 28.5 |
| 1                            | 1 2.             | 5 2.5             | 2.5  |
| 2.5 —2.                      | 5 –              | 6 —6              | —6   |
|                              |                  |                   |      |
|                              |                  |                   |      |