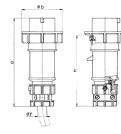

## Drawing

| Amp.      | 16                   |                                                     |                                                                       | 32                                                                                      |                                                                                                               |                                                                                                                                     |
|-----------|----------------------|-----------------------------------------------------|-----------------------------------------------------------------------|-----------------------------------------------------------------------------------------|---------------------------------------------------------------------------------------------------------------|-------------------------------------------------------------------------------------------------------------------------------------|
| Poles     | 3                    | 4                                                   | 5                                                                     | 3                                                                                       | 4                                                                                                             | 5                                                                                                                                   |
| а         | 162                  | 172                                                 | 186                                                                   | 199                                                                                     | 199                                                                                                           | 213                                                                                                                                 |
| b         | 71                   | 79                                                  | 89                                                                    | 95                                                                                      | 95                                                                                                            | 102                                                                                                                                 |
| n         | 129                  | 139                                                 | 152                                                                   | 157                                                                                     | 157                                                                                                           | 172                                                                                                                                 |
| У         | 19                   | 19                                                  | 22                                                                    | 24.5                                                                                    | 24.5                                                                                                          | 28.5                                                                                                                                |
| nd. cross | 1                    | 1                                                   | 1                                                                     | 2.5                                                                                     | 2.5                                                                                                           | 2.5                                                                                                                                 |
| ninmax.   | -2.5                 | -2.5                                                | -2.5                                                                  | 6                                                                                       | —6                                                                                                            | —6                                                                                                                                  |
|           |                      |                                                     |                                                                       |                                                                                         |                                                                                                               |                                                                                                                                     |
|           | Poles<br>a<br>b<br>n | Poles 3   a 162   b 71   n 129   y 19   nd. cross 1 | Poles 3 4   a 162 172   b 71 79   n 129 139   y 19 19   nd. cross 1 1 | Poles 3 4 5   a 162 172 186   b 71 79 89   n 129 139 152   y 19 19 22   nd. cross 1 1 1 | Poles 3 4 5 3   a 162 172 186 199   b 71 79 89 95   n 129 139 152 157   y 19 19 22 24.5   nd. cross 1 1 1 2.5 | Poles 3 4 5 3 4   a 162 172 186 199 199   b 71 79 89 95 95   n 129 139 152 157 157   y 19 19 22 24.5 24.5   nd. cross 1 1 1 2.5 2.5 |