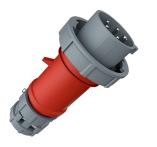

## Plug PowerTOP®

Part no. 3853

- screw terminals
- highly heat resistant contact carrier • •
  - nickel plated contacts
- cable gland and external cable grip

## **Technical specifications**

| Ampere                    | 32 A                                                          |
|---------------------------|---------------------------------------------------------------|
| Poles                     | 5 p                                                           |
| Voltage                   | 400 V                                                         |
| Clock position            | 6 h                                                           |
| Hertz                     | 50-60 Hz                                                      |
| Connection technology     | Screw terminals                                               |
| Contact                   | highly heat resistant contact carrier, nickel plated contacts |
| Protection type           | IP 67                                                         |
| Weight                    | 416 g                                                         |
| Declaration of Conformity | VDE, EAC, CQC                                                 |