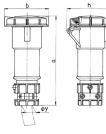

## Drawing

| Drawing                            | Amp.  | 16   |      |      | 32   |      |      |
|------------------------------------|-------|------|------|------|------|------|------|
| 3 MB 48/3                          | Poles | 3    | 4    | 5    | 3    | 4    | 5    |
| Dim. in mm                         | а     | 171  | 182  | 194  | 217  | 217  | 229  |
|                                    | b     | 78   | 85   | 96   | 103  | 103  | 110  |
|                                    | h     | 79   | 88   | 95   | 99   | 99   | 105  |
|                                    | У     | 19   | 19   | 22   | 24.5 | 24.5 | 28.5 |
|                                    |       |      |      |      |      |      |      |
| Terminal for cond. cross           |       | 1    | 1    | 1    | 2.5  | 2.5  | 2.5  |
| section (mm <sup>2</sup> ) minmax. |       | -2.5 | -2.5 | -2.5 | —6   | —6   | —6   |