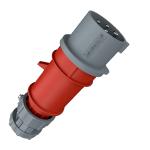

## Plug PowerTOP®

Part no. 3926

- screw terminals
- highly heat resistant contact carrier •
  - nickel plated contacts
- cable gland and external cable grip

## **Technical specifications**

| Ampere                    | 16 A                                                          |
|---------------------------|---------------------------------------------------------------|
| Poles                     | 4 p                                                           |
| Voltage                   | 400 V                                                         |
| Clock position            | 6 h                                                           |
| Hertz                     | 50-60 Hz                                                      |
| Connection technology     | Screw terminals                                               |
| Contact                   | highly heat resistant contact carrier, nickel plated contacts |
| Protection type           | IP 44                                                         |
| Weight                    | 198 g                                                         |
| Declaration of Conformity | EAC, CQC                                                      |