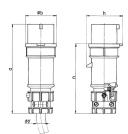

## Drawing

| Drawing                  | Amp.  | 16   |              |      | 32   |      |      |
|--------------------------|-------|------|--------------|------|------|------|------|
| 2 MB 174                 | Poles | 3    | 4            | 5    | 3    | 4    | 5    |
| Dim. in mm               | a     | 162  | 172          | 186  | 199  | 199  | 213  |
|                          | b     | 54   | 60           | 69   | 72   | 72   | 79   |
|                          | h     | 60   | 67           | 77   | 83   | 83   | 91   |
|                          | n     | 126  | 136          | 149  | 154  | 154  | 169  |
|                          | у     | 19   | 19           | 22   | 24.5 | 24.5 | 28.5 |
| Terminal for cond. cross |       | 1    | 1            | 1    | 2.5  | 2.5  | 2.5  |
| section (mm²) minmax.    |       | -2.5 | <b>—</b> 2.5 | —2.5 | 6    | -6   | 6    |