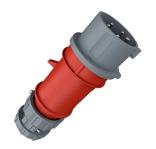

## Plug PowerTOP®

Part no. 3935

- screw terminals
- highly heat resistant contact carrier
- nickel plated contacts
- cable gland and external cable grip