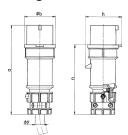

## Drawing

| Allip.                | ı               | 10                                                                                                                                                                |                                                                                                                                                                                                                                                | l                                                                                                                                                                                                                                                                                                                           | 32                                                                                                                                                                                                                                                                                                                                                                                                                   |                                                                                                                                                                                                                                                                                                                                                                                                                                                                                              |
|-----------------------|-----------------|-------------------------------------------------------------------------------------------------------------------------------------------------------------------|------------------------------------------------------------------------------------------------------------------------------------------------------------------------------------------------------------------------------------------------|-----------------------------------------------------------------------------------------------------------------------------------------------------------------------------------------------------------------------------------------------------------------------------------------------------------------------------|----------------------------------------------------------------------------------------------------------------------------------------------------------------------------------------------------------------------------------------------------------------------------------------------------------------------------------------------------------------------------------------------------------------------|----------------------------------------------------------------------------------------------------------------------------------------------------------------------------------------------------------------------------------------------------------------------------------------------------------------------------------------------------------------------------------------------------------------------------------------------------------------------------------------------|
| Poles                 | 3               | 4                                                                                                                                                                 | 5                                                                                                                                                                                                                                              | 3                                                                                                                                                                                                                                                                                                                           | 4                                                                                                                                                                                                                                                                                                                                                                                                                    | 5                                                                                                                                                                                                                                                                                                                                                                                                                                                                                            |
| a                     | 162             | 172                                                                                                                                                               | 186                                                                                                                                                                                                                                            | 199                                                                                                                                                                                                                                                                                                                         | 199                                                                                                                                                                                                                                                                                                                                                                                                                  | 213                                                                                                                                                                                                                                                                                                                                                                                                                                                                                          |
| b                     | 54              | 60                                                                                                                                                                | 69                                                                                                                                                                                                                                             | 72                                                                                                                                                                                                                                                                                                                          | 72                                                                                                                                                                                                                                                                                                                                                                                                                   | 79                                                                                                                                                                                                                                                                                                                                                                                                                                                                                           |
| h                     | 60              | 67                                                                                                                                                                | 77                                                                                                                                                                                                                                             | 83                                                                                                                                                                                                                                                                                                                          | 83                                                                                                                                                                                                                                                                                                                                                                                                                   | 91                                                                                                                                                                                                                                                                                                                                                                                                                                                                                           |
| n                     | 126             | 136                                                                                                                                                               | 149                                                                                                                                                                                                                                            | 154                                                                                                                                                                                                                                                                                                                         | 154                                                                                                                                                                                                                                                                                                                                                                                                                  | 169                                                                                                                                                                                                                                                                                                                                                                                                                                                                                          |
| у                     | 19              | 19                                                                                                                                                                | 22                                                                                                                                                                                                                                             | 24.5                                                                                                                                                                                                                                                                                                                        | 24.5                                                                                                                                                                                                                                                                                                                                                                                                                 | 28.5                                                                                                                                                                                                                                                                                                                                                                                                                                                                                         |
| . cross               | 1               | 1                                                                                                                                                                 | 1                                                                                                                                                                                                                                              | 2.5                                                                                                                                                                                                                                                                                                                         | 2.5                                                                                                                                                                                                                                                                                                                                                                                                                  | 2.5                                                                                                                                                                                                                                                                                                                                                                                                                                                                                          |
| section (mm²) minmax. |                 | <b>—</b> 2.5                                                                                                                                                      | <b>—</b> 2.5                                                                                                                                                                                                                                   | -6                                                                                                                                                                                                                                                                                                                          | <b>—</b> 6                                                                                                                                                                                                                                                                                                                                                                                                           | 6                                                                                                                                                                                                                                                                                                                                                                                                                                                                                            |
|                       | Poles a b h n y | Poles         3           a         162           b         54           h         60           n         126           y         19           l. cross         1 | Poles         3         4           a         162         172           b         54         60           h         60         67           n         126         136           y         19         19           l. cross         1         1 | Poles         3         4         5           a         162         172         186           b         54         60         69           h         60         67         77           n         126         136         149           y         19         19         22           l. cross         1         1         1 | Poles         3         4         5         3           a         162         172         186         199           b         54         60         69         72           h         60         67         77         83           n         126         136         149         154           y         19         19         22         24.5           Loross         1         1         1         1         2.5 | Poles         3         4         5         3         4           a         162         172         186         199         199           b         54         60         69         72         72           h         60         67         77         83         83           n         126         136         149         154         154           y         19         19         22         24.5         24.5           L cross         1         1         1         2.5         2.5 |