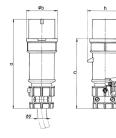

## Drawing

| Drawing                            | Amp.  | 16   |      |      | 32   |      |      |
|------------------------------------|-------|------|------|------|------|------|------|
| 2 MB 174                           | Poles | 3    | 4    | 5    | 3    | 4    | 5    |
| Dim. in mm                         | а     | 162  | 172  | 186  | 199  | 199  | 213  |
|                                    | b     | 54   | 60   | 69   | 72   | 72   | 79   |
|                                    | h     | 60   | 67   | 77   | 83   | 83   | 91   |
|                                    | n     | 126  | 136  | 149  | 154  | 154  | 169  |
|                                    | у     | 19   | 19   | 22   | 24.5 | 24.5 | 28.5 |
| Terminal for cond. cross           |       | 1    | 1    | 1    | 2.5  | 2.5  | 2.5  |
| section (mm <sup>2</sup> ) minmax. |       | -2.5 | -2.5 | -2.5 | —6   | —6   | —6   |