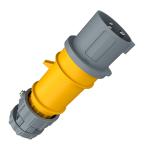

## Plug PowerTOP®

Part no. 3942

screw terminals

•

- highly heat resistant contact carrier
- nickel plated contacts
- cable gland and external cable grip

## **Technical specifications**

| Ampere                    | 32 A                                                          |
|---------------------------|---------------------------------------------------------------|
| Poles                     | 3 p                                                           |
| Voltage                   | 110 V                                                         |
| Clock position            | 4 h                                                           |
| Hertz                     | 50-60 Hz                                                      |
| Connection technology     | Screw terminals                                               |
| Contact                   | highly heat resistant contact carrier, nickel plated contacts |
| Protection type           | IP 44                                                         |
| Weight                    | 267 g                                                         |
| Declaration of Conformity | EAC                                                           |