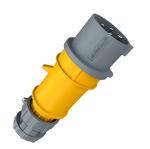

## Plug PowerTOP®

Part no. 3945

- screw terminals
- highly heat resistant contact carrier
- nickel plated contacts
- cable gland and external cable grip