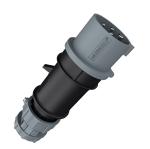

## Plug PowerTOP®

Part no. 3948

- screw terminals
- highly heat resistant contact carrier
- nickel plated contacts
- cable gland and external cable grip

## Technical specifications

| Ampere                    | 32 A                                                          |
|---------------------------|---------------------------------------------------------------|
| Poles                     | 4 p                                                           |
| Voltage                   | 500 V                                                         |
| Clock position            | 7 h                                                           |
| Hertz                     | 50-60 Hz                                                      |
| Connection technology     | Screw terminals                                               |
| Contact                   | highly heat resistant contact carrier, nickel plated contacts |
| Protection type           | IP 44                                                         |
| Weight                    | 284 g                                                         |
| Declaration of Conformity | EAC                                                           |