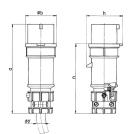

## Drawing

| Drawing                  | Amp.  | 16   |              |      | 32   |      |      |
|--------------------------|-------|------|--------------|------|------|------|------|
| 2 MB 174                 | Poles | 3    | 4            | 5    | 3    | 4    | 5    |
| Dim. in mm               | a     | 162  | 172          | 186  | 199  | 199  | 213  |
|                          | b     | 54   | 60           | 69   | 72   | 72   | 79   |
|                          | h     | 60   | 67           | 77   | 83   | 83   | 91   |
|                          | n     | 126  | 136          | 149  | 154  | 154  | 169  |
|                          | у     | 19   | 19           | 22   | 24.5 | 24.5 | 28.5 |
| Terminal for cond. cross |       | 1    | 1            | 1    | 2.5  | 2.5  | 2.5  |
| section (mm²) minmax.    |       | -2.5 | <b>—</b> 2.5 | —2.5 | 6    | -6   | —6   |