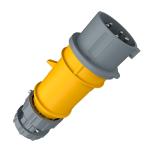

## Plug PowerTOP®

Part no. 3951

- screw terminals
- highly heat resistant contact carrier
- nickel plated contacts
- cable gland and external cable grip

## Technical specifications

| Ampere                    | 32 A                                                          |
|---------------------------|---------------------------------------------------------------|
| Poles                     | 5 p                                                           |
| Voltage                   | 110 V                                                         |
| Clock position            | 4 h                                                           |
| Hertz                     | 50-60 Hz                                                      |
| Connection technology     | Screw terminals                                               |
| Contact                   | highly heat resistant contact carrier, nickel plated contacts |
| Protection type           | IP 44                                                         |
| Weight                    | 363 g                                                         |
| Declaration of Conformity | EAC                                                           |