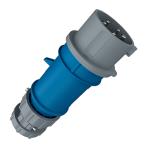

## Plug PowerTOP®

Part no. 3952

- screw terminals
- highly heat resistant contact carrier • •
  - nickel plated contacts
- cable gland and external cable grip

## **Technical specifications**

| Ampere                    | 32 A                                                          |
|---------------------------|---------------------------------------------------------------|
| Poles                     | 5 p                                                           |
| Voltage                   | 230 V                                                         |
| Clock position            | 9 h                                                           |
| Hertz                     | 50-60 Hz                                                      |
| Connection technology     | Screw terminals                                               |
| Contact                   | highly heat resistant contact carrier, nickel plated contacts |
| Protection type           | IP 44                                                         |
| Weight                    | 363 g                                                         |
| Declaration of Conformity | EAC                                                           |