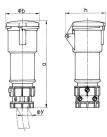

## Drawing

| Drawing                  | Amp.  |              | 16           |      |            | 32         |      |
|--------------------------|-------|--------------|--------------|------|------------|------------|------|
| 3 MB 51/3                | Poles | 3            | 4            | 5    | 3          | 4          | 5    |
| Dim. in mm               | а     | 165          | 180          | 190  | 214        | 214        | 223  |
|                          | b     | 60           | 68           | 76   | 82         | 82         | 89   |
|                          | h     | 76           | 84           | 90   | 92         | 92         | 99   |
|                          | у     | 19           | 19           | 22   | 24.5       | 24.5       | 28.5 |
|                          |       |              |              |      |            |            |      |
| Terminal for cond. cross |       | 1            | 1            | 1    | 2.5        | 2.5        | 2.5  |
| section (mm²) minmax.    |       | <b>—</b> 2.5 | <b>—</b> 2.5 | —2.5 | <u>—</u> 6 | <b>—</b> 6 | —6   |