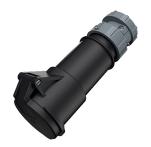

## **Connector PowerTOP®**

Part no. 3959

- screw terminals
- with highly heat resistant contact carrier
- cable gland and external cable grip

## **Technical specifications**

| Ampere                    | 16 A                                  |
|---------------------------|---------------------------------------|
| Poles                     | 4 p                                   |
| Voltage                   | 500 V                                 |
| Clock position            | 7 h                                   |
| Hertz                     | 50-60 Hz                              |
| Connection technology     | Screw terminals                       |
| Contact                   | highly heat resistant contact carrier |
| Protection type           | IP 44                                 |
| Weight                    | 235 g                                 |
| Declaration of Conformity | EAC                                   |