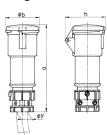

## Drawing

| Drawing                  | Amp.  | l            | 10           |      |      | 32   |      |
|--------------------------|-------|--------------|--------------|------|------|------|------|
| 3 MB 51/3                | Poles | 3            | 4            | 5    | 3    | 4    | 5    |
| Dim. in mm               | а     | 165          | 180          | 190  | 214  | 214  | 223  |
|                          | b     | 60           | 68           | 76   | 82   | 82   | 89   |
|                          | h     | 76           | 84           | 90   | 92   | 92   | 99   |
|                          | у     | 19           | 19           | 22   | 24.5 | 24.5 | 28.5 |
|                          |       |              |              |      |      |      |      |
| Terminal for cond. cross |       | 1            | 1            | 1    | 2.5  | 2.5  | 2.5  |
| section (mm²) minmax.    |       | <b>—</b> 2.5 | <b>—</b> 2.5 | —2.5 | 6    | -6   | -6   |
|                          |       |              |              |      |      |      |      |