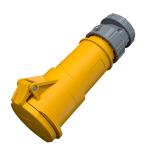

## **Connector PowerTOP®**

Part no. 3965

- screw terminals
- with highly heat resistant contact carrier
- cable gland and external cable grip

## **Technical specifications**

| Ampere                    | 32 A                                  |
|---------------------------|---------------------------------------|
| Poles                     | 3 p                                   |
| Voltage                   | 110 V                                 |
| Clock position            | 4 h                                   |
| Hertz                     | 50-60 Hz                              |
| Connection technology     | Screw terminals                       |
| Contact                   | highly heat resistant contact carrier |
| Protection type           | IP 44                                 |
| Weight                    | 318 g                                 |
| Declaration of Conformity | EAC                                   |