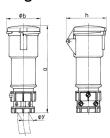

## Drawing

| Drawing                  | Amp.  |              | 16           |      |            | 32         |      |
|--------------------------|-------|--------------|--------------|------|------------|------------|------|
| 3 MB 51/3                | Poles | 3            | 4            | 5    | 3          | 4          | 5    |
| Dim. in mm               | а     | 165          | 180          | 190  | 214        | 214        | 223  |
|                          | b     | 60           | 68           | 76   | 82         | 82         | 89   |
|                          | h     | 76           | 84           | 90   | 92         | 92         | 99   |
|                          | у     | 19           | 19           | 22   | 24.5       | 24.5       | 28.5 |
|                          |       |              |              |      |            |            |      |
| Terminal for cond. cross |       | 1            | 1            | 1    | 2.5        | 2.5        | 2.5  |
| section (mm²) minmax.    |       | <b>—</b> 2.5 | <b>—</b> 2.5 | —2.5 | <u>—</u> 6 | <b>—</b> 6 | —6   |