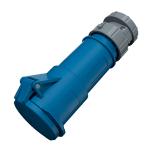

## **Connector PowerTOP®**

Part no. 3975

- screw terminals
- with highly heat resistant contact carrier
- cable gland and external cable grip

## **Technical specifications**

| Ampere                    | 32 A                                  |
|---------------------------|---------------------------------------|
| Poles                     | 5 p                                   |
| Voltage                   | 230 V                                 |
| Clock position            | 9 h                                   |
| Hertz                     | 50-60 Hz                              |
| Connection technology     | Screw terminals                       |
| Contact                   | highly heat resistant contact carrier |
| Protection type           | IP 44                                 |
| Weight                    | 422 g                                 |
| Declaration of Conformity | EAC                                   |