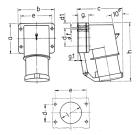

## Drawing

| Diawing                  | Amp.   | 10   |      |     | 32  |     |
|--------------------------|--------|------|------|-----|-----|-----|
| 2 MB 43                  | Poles  | 4    | 5    | 3   | 4   | 5   |
| Dim. in mm               | a      | 85   | 85   | 75  | 75  | 75  |
|                          | b      | 85   | 85   | 90  | 90  | 90  |
|                          | c      | 104  | 106  | 115 | 115 | 117 |
|                          | d      | 64   | 64   | 45  | 45  | 45  |
|                          | d1     | 10   | 10   | 13  | 13  | 13  |
|                          | e      | 64   | 64   | 78  | 78  | 78  |
|                          | f      | 5.5  | 5.5  | 5.5 | 5.5 | 5.5 |
|                          | g.     | 27   | 27   | 27  | 27  | 27  |
|                          | g.1    | 2    | 2    | 1   | 1   | 1   |
|                          | h      | 140  | 140  | 150 | 150 | 150 |
|                          | 1      | 50   | 50   | 55  | 55  | 55  |
| Terminal for cond. cross |        | 1    | 1    | 2.5 | 2.5 | 2.5 |
| section (mm²) m          | inmax. | -2.5 | -2.5 | 6   | -6  | -6  |
|                          |        |      |      |     |     |     |