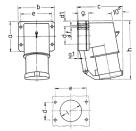

## Drawing

| Drawing                  | Amp.  | 16   |      |     | 32  |     |
|--------------------------|-------|------|------|-----|-----|-----|
| 2 MB 43                  | Poles | 4    | 5    | 3   | 4   | 5   |
| Dim. in mm               | a     | 85   | 85   | 75  | 75  | 75  |
|                          | b     | 85   | 85   | 90  | 90  | 90  |
|                          | c     | 104  | 106  | 115 | 115 | 117 |
|                          | d     | 64   | 64   | 45  | 45  | 45  |
|                          | d1    | 10   | 10   | 13  | 13  | 13  |
|                          | e     | 64   | 64   | 78  | 78  | 78  |
|                          | f     | 5.5  | 5.5  | 5.5 | 5.5 | 5.5 |
|                          | g.    | 27   | 27   | 27  | 27  | 27  |
|                          | g.1   | 2    | 2    | 1   | 1   | 1   |
|                          | h     | 140  | 140  | 150 | 150 | 150 |
|                          | - 1   | 50   | 50   | 55  | 55  | 55  |
| Terminal for cond. cross |       | 1    | 1    | 2.5 | 2.5 | 2.5 |
| section (mm²) min -may   |       | _2 5 | -2.5 | _6  | -6  | -6  |