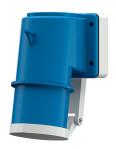

## Panel mounted inlet

Part no. 402

- screw terminals
- with hinged lid

## Technical specifications

| Ampere                    | 32 A            |
|---------------------------|-----------------|
| Poles                     | 3 p             |
| Voltage                   | 230 V           |
| Clock position            | 6 h             |
| Hertz                     | 50-60 Hz        |
| Connection technology     | Screw terminals |
| Contact                   | standard        |
| Protection type           | IP 44           |
| Weight                    | 323 g           |
| Declaration of Conformity | EAC, CQC        |