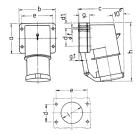

## Drawing

| 2 MB 43                  | Poles | 4    | 5    | 3   | 4   | 5   |
|--------------------------|-------|------|------|-----|-----|-----|
| Dim. in mm               | a     | 85   | 85   | 75  | 75  | 75  |
|                          | b     | 85   | 85   | 90  | 90  | 90  |
|                          | c     | 104  | 106  | 115 | 115 | 117 |
|                          | d     | 64   | 64   | 45  | 45  | 45  |
|                          | d1    | 10   | 10   | 13  | 13  | 13  |
|                          | e     | 64   | 64   | 78  | 78  | 78  |
|                          | f     | 5.5  | 5.5  | 5.5 | 5.5 | 5.5 |
|                          | g.    | 27   | 27   | 27  | 27  | 27  |
|                          | g.1   | 2    | 2    | 1   | 1   | 1   |
|                          | h     | 140  | 140  | 150 | 150 | 150 |
|                          | - 1   | 50   | 50   | 55  | 55  | 55  |
| Terminal for cond. cross |       | 1    | 1    | 2.5 | 2.5 | 2.5 |
| section (mm²) minmax.    |       | —2.5 | -2.5 | 6   | -6  | 6   |