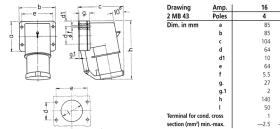

## Drawing

| ſ | Dim. in mm                    | а        | 85   | 85   | 75  | 75  |
|---|-------------------------------|----------|------|------|-----|-----|
|   |                               | b        | 85   | 85   | 90  | 90  |
|   |                               | c        | 104  | 106  | 115 | 115 |
| - |                               | d        | 64   | 64   | 45  | 45  |
|   |                               | d1       | 10   | 10   | 13  | 13  |
|   |                               | е        | 64   | 64   | 78  | 78  |
|   |                               | f        | 5.5  | 5.5  | 5.5 | 5.5 |
| 1 |                               | g.       | 27   | 27   | 27  | 27  |
|   |                               | g.1      | 2    | 2    | 1   | 1   |
|   |                               | h        | 140  | 140  | 150 | 150 |
|   |                               | 1        | 50   | 50   | 55  | 55  |
|   | Terminal for con              | d. cross | 1    | 1    | 2.5 | 2.5 |
|   | section (mm <sup>2</sup> ) mi | nmax.    | -2.5 | -2.5 | 6   | 6   |
|   |                               |          |      |      |     |     |