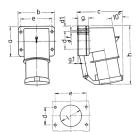

## Drawing

| 2 MB 43                  | Poles | 4    | 5    | 3   | 4   | 5   |
|--------------------------|-------|------|------|-----|-----|-----|
| Dim. in mm               | a     | 85   | 85   | 75  | 75  | 75  |
|                          | b     | 85   | 85   | 90  | 90  | 90  |
|                          | c     | 104  | 106  | 115 | 115 | 117 |
|                          | d     | 64   | 64   | 45  | 45  | 45  |
|                          | d1    | 10   | 10   | 13  | 13  | 13  |
|                          | e     | 64   | 64   | 78  | 78  | 78  |
|                          | f     | 5.5  | 5.5  | 5.5 | 5.5 | 5.5 |
|                          | g.    | 27   | 27   | 27  | 27  | 27  |
|                          | g.1   | 2    | 2    | 1   | 1   | 1   |
|                          | h     | 140  | 140  | 150 | 150 | 150 |
|                          | - 1   | 50   | 50   | 55  | 55  | 55  |
| Terminal for cond. cross |       | 1    | 1    | 2.5 | 2.5 | 2.5 |
| section (mm²) minmax.    |       | —2.5 | -2.5 | 6   | -6  | 6   |