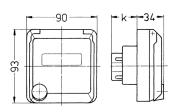

## Drawing

| Drawing         | Amp.      | I   | 16  |     | l   | 32  |     |
|-----------------|-----------|-----|-----|-----|-----|-----|-----|
| 1 MB 318        | Poles     | 3   | 4   | 5   | 3   | 4   | 5   |
| Dim. in mm      | k         | 32  | 32  | 32  | 48  | 48  | 48  |
| Terminal for co | nd. cross | 1.5 | 1.5 | 1.5 | 2.5 | 2.5 | 2.5 |
| section (mm²) n | ninmax.   | -4  | -4  | -4  | 6   | -6  | -6  |
|                 |           |     |     |     |     |     |     |
|                 |           |     |     |     |     |     |     |
|                 |           |     |     |     |     |     |     |
|                 |           |     |     |     |     |     |     |
|                 |           |     |     |     |     |     |     |
|                 |           |     |     |     |     |     |     |
|                 |           |     |     |     |     |     |     |
|                 |           |     |     |     |     |     |     |