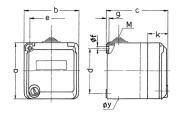

## Drawing

| Drawing         | Amp.      |        | 16     |        |          | 32     |        |
|-----------------|-----------|--------|--------|--------|----------|--------|--------|
| 1 MB 313        | Poles     | 3      | 4      | 5      | 3        | 4      | 5      |
| Dim. in mm      | a         | 93     | 93     | 93     | 93       | 93     | 93     |
|                 | b         | 90     | 90     | 90     | 90       | 90     | 90     |
|                 | c         | 90     | 90     | 90     | 102      | 102    | 102    |
|                 | d         | 75     | 75     | 75     | 75       | 75     | 75     |
|                 | е         | 73     | 73     | 73     | 73       | 73     | 73     |
|                 | f         | 5.5    | 5.5    | 5.5    | 5.5      | 5.5    | 5.5    |
|                 | g.        | 4.2    | 4.2    | 4.2    | 4.2      | 4.2    | 4.2    |
|                 | k         | 36     | 36     | 36     | 36       | 36     | 36     |
|                 | у         | 25.5   | 25.5   | 25.5   | 25.5     | 25.5   | 25.5   |
|                 | M         | 25x1.5 | 25x1.5 | 25x1.5 | 25x1.5   | 25x1.5 | 25x1.5 |
| Terminal for co | nd. cross | 1.5    | 1.5    | 1.5    | 2.5      | 2.5    | 2.5    |
| section (mm²) n | ninmax.   | -4     | -4     | -4     | <u>6</u> | -6     | 6      |