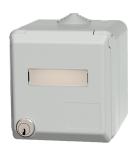

## Cepex wall mounted receptacle

Part no. 4170

- screw terminals
- with labelling field
- with safety lock, two keys cannot be dismantled when locked
- on request with identical locks
- with identical lock: part no. + index G

## **Technical specifications**

| Ampere                    | 32 A     |
|---------------------------|----------|
| Poles                     | 5 p      |
| Voltage                   | 400 V    |
| Clock position            | 6 h      |
| Hertz                     | 50-60 Hz |
| Protection type           | IP 44    |
| Shutter                   | false    |
| Weight                    | 435 g    |
| Declaration of Conformity | VDE, EAC |