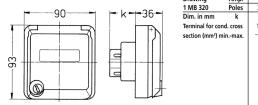

## Drawing

| Poles      | 3                    |     |     |     |     |     |
|------------|----------------------|-----|-----|-----|-----|-----|
|            | 5                    | 4   | 5   | 3   | 4   | 5   |
| k          | 32                   | 32  | 32  | 48  | 48  | 48  |
| nd. cross  | 1.5                  | 1.5 | 1.5 | 2.5 | 2.5 | 2.5 |
| ninmax.    | —4                   | —4  | -4  | —6  | 6   | 6   |
| IIIIIIIdX. |                      |     |     | Ŭ   | 0   | 0   |
|            |                      |     |     |     |     |     |
|            |                      |     |     |     |     |     |
|            |                      |     |     |     |     |     |
|            |                      |     |     |     |     |     |
|            |                      |     |     |     |     |     |
|            |                      |     |     |     |     |     |
|            |                      |     |     |     |     |     |
|            | nd. cross<br>ninmax. |     |     |     |     |     |