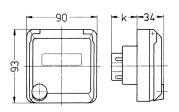

## Drawing

| Drawing         | Amp.      |     | 16  |     | 1   | 32  |     |
|-----------------|-----------|-----|-----|-----|-----|-----|-----|
| 1 MB 318        | Poles     | 3   | 4   | 5   | 3   | 4   | 5   |
| Dim. in mm      | k         | 32  | 32  | 32  | 48  | 48  | 48  |
| Terminal for co | nd. cross | 1.5 | 1.5 | 1.5 | 2.5 | 2.5 | 2.5 |
| section (mm²) n | ninmax.   | -4  | -4  | -4  | 6   | -6  | -6  |
|                 |           |     |     |     |     |     |     |
|                 |           |     |     |     |     |     |     |
|                 |           |     |     |     |     |     |     |
|                 |           |     |     |     |     |     |     |
|                 |           |     |     |     |     |     |     |
|                 |           |     |     |     |     |     |     |
|                 |           |     |     |     |     |     |     |
|                 |           |     |     |     |     |     |     |