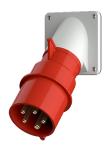

## Panel mounted inlet

Part no. 432

screw terminals

## Technical specifications

| Ampere                    | 16 A            |
|---------------------------|-----------------|
| Poles                     | 5 p             |
| Voltage                   | 400 V           |
| Clock position            | 6 h             |
| Hertz                     | 50-60 Hz        |
| Connection technology     | Screw terminals |
| Contact                   | standard        |
| Protection type           | IP 44           |
| Weight                    | 227 g           |
| Declaration of Conformity | VDE, EAC        |