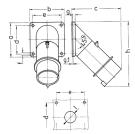

## Drawing

| Diawing                  | Allip. | 10   | 1   | 32  |     |
|--------------------------|--------|------|-----|-----|-----|
| 2 MB 39                  | Poles  | 5    | 3   | 4   | 5   |
| Dim. in mm               | a      | 85   | 85  | 85  | 85  |
|                          | b      | 85   | 85  | 85  | 85  |
|                          | c      | 122  | 126 | 126 | 129 |
|                          | d      | 70   | 70  | 70  | 70  |
|                          | e      | 70   | 70  | 70  | 70  |
|                          | f      | 6.2  | 6.2 | 6.2 | 6.2 |
|                          | g.     | 6    | 6   | 6   | 6   |
|                          | g.1    | 2    | 2   | 2   | 2   |
|                          | h      | 161  | 163 | 163 | 170 |
|                          | 1      | 30   | 30  | 30  | 30  |
| Terminal for cond. cross |        | 1    | 2.5 | 2.5 | 2.5 |
| section (mm²) minmax.    |        | —2,5 | -6  | -6  | -6  |