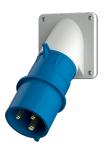

Panel mounted inlet

Part no. 434

screw terminals

## Technical specifications

| Ampere                    | 32 A            |
|---------------------------|-----------------|
| Poles                     | 3 p             |
| Voltage                   | 230 V           |
| Clock position            | 6 h             |
| Hertz                     | 50-60 Hz        |
| Connection technology     | Screw terminals |
| Contact                   | standard        |
| Protection type           | IP 44           |
| Weight                    | 228 g           |
| Declaration of Conformity | EAC             |