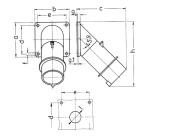

## Drawing

| Drawing                            | Amp.  | 16  |     | 32  |     |
|------------------------------------|-------|-----|-----|-----|-----|
| 2 MB 39                            | Poles | 5   | 3   | 4   | 5   |
| Dim. in mm                         | а     | 85  | 85  | 85  | 85  |
|                                    | b     | 85  | 85  | 85  | 85  |
|                                    | c     | 122 | 126 | 126 | 129 |
|                                    | d     | 70  | 70  | 70  | 70  |
|                                    | е     | 70  | 70  | 70  | 70  |
|                                    | f     | 6.2 | 6.2 | 6.2 | 6.2 |
|                                    | g.    | 6   | 6   | 6   | 6   |
|                                    | g.1   | 2   | 2   | 2   | 2   |
|                                    | h     | 161 | 163 | 163 | 170 |
|                                    | 1     | 30  | 30  | 30  | 30  |
| Terminal for cond. cross           |       | 1   | 2.5 | 2.5 | 2.5 |
| section (mm <sup>2</sup> ) minmax. |       | 2,5 | -6  | —6  | 6   |