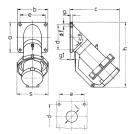

## Drawing

| 2 MB 40          | Poles    | 5    | 3   | 4   | 5   | 4   | 5   |
|------------------|----------|------|-----|-----|-----|-----|-----|
| Dim. in mm       | a        | 85   | 85  | 85  | 85  | 114 | 114 |
|                  | b        | 85   | 85  | 85  | 85  | 114 | 114 |
|                  | c        | 141  | 141 | 141 | 144 | 180 | 180 |
|                  | d        | 70   | 70  | 70  | 70  | 90  | 90  |
|                  | e        | 70   | 70  | 70  | 70  | 90  | 90  |
|                  | f        | 6.2  | 6.2 | 6.2 | 6.2 | 6.2 | 6.2 |
|                  | g.       | 6    | 6   | 6   | 6   | 6   | 6   |
|                  | g.1      | 2    | 2   | 2   | 2   | 2   | 2   |
|                  | h        | 181  | 181 | 181 | 188 | 242 | 242 |
|                  | s        | 86   | 93  | 93  | 100 | 113 | 113 |
|                  | - 1      | 30   | 30  | 30  | 30  | 40  | 40  |
| Terminal for con | d. cross | 1    | 2.5 | 2.5 | 2.5 | 4   | 4   |
| section (mm²) m  | inmax.   | -2.5 | 6   | -6  | -6  | —16 | —16 |