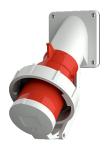

## Panel mounted inlet

Part no. 468

- screw terminals
- with hinged lid

## Technical specifications

| Ampere                    | 32 A            |
|---------------------------|-----------------|
| Poles                     | 4 p             |
| Voltage                   | 400 V           |
| Clock position            | 6 h             |
| Hertz                     | 50-60 Hz        |
| Connection technology     | Screw terminals |
| Contact                   | standard        |
| Protection type           | IP 67           |
| Weight                    | 363 g           |
| Declaration of Conformity | EAC             |