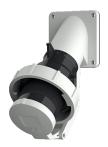

## Panel mounted inlet

Part no. 469

- screw terminals
- with hinged lid

## Technical specifications

| Ampere                    | 32 A            |
|---------------------------|-----------------|
| Poles                     | 4 p             |
| Voltage                   | 500 V           |
| Clock position            | 7 h             |
| Hertz                     | 50-60 Hz        |
| Connection technology     | Screw terminals |
| Contact                   | standard        |
| Protection type           | IP 67           |
| Weight                    | 363 g           |
| Declaration of Conformity | EAC             |