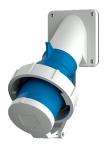

## Panel mounted inlet

Part no. 473

- screw terminals
- with hinged lid

## Technical specifications

| Ampere                    | 32 A            |
|---------------------------|-----------------|
| Poles                     | 5 p             |
| Voltage                   | 230 V           |
| Clock position            | 9 h             |
| Hertz                     | 50-60 Hz        |
| Connection technology     | Screw terminals |
| Contact                   | standard        |
| Protection type           | IP 67           |
| Weight                    | 434 g           |
| Declaration of Conformity | EAC             |