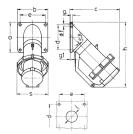

## Drawing

| 2 MB 40           | Poles    | 5    | 3   | 4   | 5   | 4   | 5   |
|-------------------|----------|------|-----|-----|-----|-----|-----|
| Dim. in mm        | a        | 85   | 85  | 85  | 85  | 114 | 114 |
|                   | b        | 85   | 85  | 85  | 85  | 114 | 114 |
|                   | c        | 141  | 141 | 141 | 144 | 180 | 180 |
|                   | d        | 70   | 70  | 70  | 70  | 90  | 90  |
|                   | e        | 70   | 70  | 70  | 70  | 90  | 90  |
|                   | f        | 6.2  | 6.2 | 6.2 | 6.2 | 6.2 | 6.2 |
|                   | g.       | 6    | 6   | 6   | 6   | 6   | 6   |
|                   | g.1      | 2    | 2   | 2   | 2   | 2   | 2   |
|                   | h        | 181  | 181 | 181 | 188 | 242 | 242 |
|                   | s        | 86   | 93  | 93  | 100 | 113 | 113 |
|                   | - 1      | 30   | 30  | 30  | 30  | 40  | 40  |
| Terminal for con- | d. cross | 1    | 2.5 | 2.5 | 2.5 | 4   | 4   |
| section (mm²) mi  | nmax.    | -2.5 | 6   | -6  | 6   | —16 | —16 |