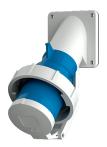

## Panel mounted inlet

Part no. 476

- screw terminals
- with hinged lid

## Technical specifications

| Ampere                    | 63 A            |
|---------------------------|-----------------|
| Poles                     | 4 p             |
| Voltage                   | 230 V           |
| Clock position            | 9 h             |
| Hertz                     | 50-60 Hz        |
| Connection technology     | Screw terminals |
| Contact                   | standard        |
| Protection type           | IP 67           |
| Weight                    | 748 g           |
| Declaration of Conformity | EAC             |