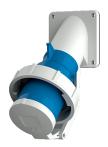

## Panel mounted inlet

Part no. 479

- screw terminals
- with hinged lid

## Technical specifications

| Ampere                    | 63 A            |
|---------------------------|-----------------|
| Poles                     | 5 p             |
| Voltage                   | 230 V           |
| Clock position            | 9 h             |
| Hertz                     | 50-60 Hz        |
| Connection technology     | Screw terminals |
| Contact                   | standard        |
| Protection type           | IP 67           |
| Weight                    | 791 g           |
| Declaration of Conformity | EAC             |