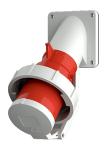

## Panel mounted inlet

Part no. 480

- screw terminals
- with hinged lid

## Technical specifications

| Ampere                    | 63 A            |
|---------------------------|-----------------|
| Poles                     | 5 p             |
| Voltage                   | 400 V           |
| Clock position            | 6 h             |
| Hertz                     | 50-60 Hz        |
| Connection technology     | Screw terminals |
| Contact                   | standard        |
| Protection type           | IP 67           |
| Weight                    | 200 g           |
| Declaration of Conformity | EAC             |