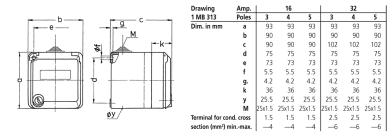

rt no. 4976



- grey
- screw terminals
- with labelling field
- with safety lock
- two keys
- cannot be dismantled when locked
- on request with identical locks
- cable entry:  $1 \times M 25$  with cable gland at top,  $1 \times M 25$  to be cut out at the bottom,  $1 \times M 20$  to be cut out at the back side, for cables 7 up to 13 mm Ø with identical locks: part no + index G

## **Technical specifications**

| Ampere                    | 16 A     |
|---------------------------|----------|
| Poles                     | 3 p+E    |
| Voltage                   | 230 V    |
| Hertz                     | 50-60 Hz |
| Protection type           | IP 44    |
| Shutter                   | false    |
| Weight                    | 275 g    |
| Declaration of Conformity | EAC      |

## Drawing