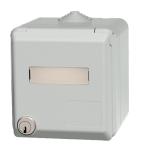

## Cepex wall mounted receptacle SCHUKO®, grey

Part no. 4976

- grey
- screw terminals
- with labelling field
- with safety lock
- two keys
- cannot be dismantled when locked
- on request with identical locks
- cable entry:  $1 \times M 25$  with cable gland at top,  $1 \times M 25$  to be cut out at the bottom,  $1 \times M 20$  to be cut out at the back side, for cables 7 up to 13 mm Ø with identical locks: part no + index G

## **Technical specifications**

| Ampere                    | 16 A     |
|---------------------------|----------|
| Poles                     | 3 p+E    |
| Voltage                   | 230 V    |
| Hertz                     | 50-60 Hz |
| Protection type           | IP 44    |
| Shutter                   | false    |
| Weight                    | 275 g    |
| Declaration of Conformity | EAC      |